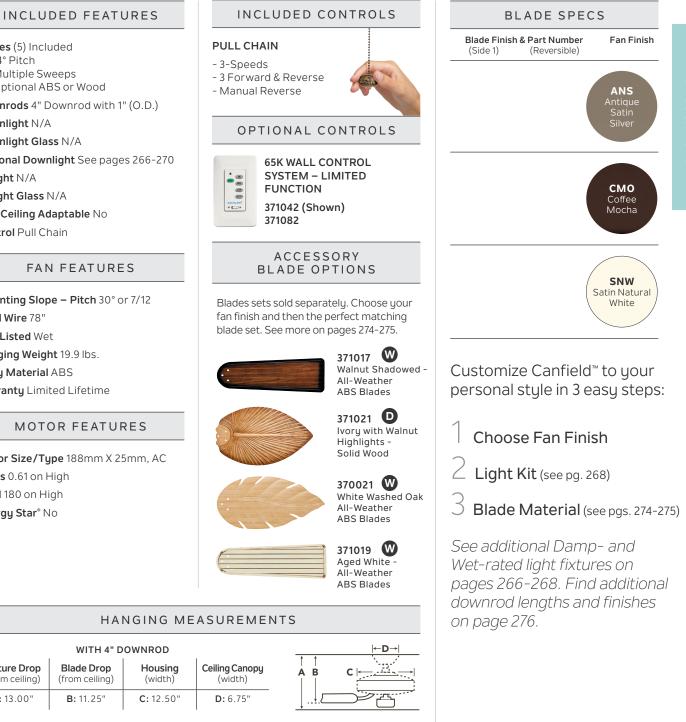

## 52"/54"/56" Canfield<sup>™</sup> Motor Assembly

| - Multiple Sweeps<br>- Optional ABS or Wood<br><b>Downrods</b> 4" Downrod with 1" (O.D.)                                   | - 3-Speeds<br>- 3 Forward & Reverse<br>- Manual Reverse                                                                       |                                                                  | Al<br>Ant<br>Sa                                                                                              |
|----------------------------------------------------------------------------------------------------------------------------|-------------------------------------------------------------------------------------------------------------------------------|------------------------------------------------------------------|--------------------------------------------------------------------------------------------------------------|
| Downlight N/A<br>Downlight Glass N/A                                                                                       | OPTIONAL CO                                                                                                                   | ONTROLS                                                          | Sil                                                                                                          |
| Optional Downlight See pages 266-270<br>Uplight N/A<br>Uplight Glass N/A<br>Low Ceiling Adaptable No<br>Control Pull Chain | 65K WALL CO<br>SYSTEM – LI<br>FUNCTION<br>371042 (Show<br>371082                                                              | MITED                                                            | CN<br>Co<br>Mo                                                                                               |
| FAN FEATURES                                                                                                               | ACCESSORY<br>BLADE OPTIONS                                                                                                    |                                                                  | SI                                                                                                           |
| Mounting Slope – Pitch 30° or 7/12<br>Lead Wire 78"<br>cUL Listed Wet                                                      | Blades sets sold separately. Choose your<br>fan finish and then the perfect matching<br>blade set. See more on pages 274-275. |                                                                  | Satin                                                                                                        |
| Hanging Weight 19.9 lbs.<br>Body Material ABS<br>Warranty Limited Lifetime                                                 | •                                                                                                                             | 371017 W<br>Walnut Shadowed -<br>All-Weather<br>ABS Blades       | Customize Canfield™ to<br>personal style in 3 easy                                                           |
| MOTOR FEATURES Motor Size/Type 188mm X 25mm, AC                                                                            |                                                                                                                               | 371021 D<br>Ivory with Walnut<br>Highlights -<br>Solid Wood      | 1 Choose Fan Finish                                                                                          |
| Amps 0.61 on High<br>RPM 180 on High<br>Energy Star <sup>®</sup> No                                                        |                                                                                                                               | <b>370021 W</b><br>White Washed Oak<br>All-Weather<br>ABS Blades | 2 Light Kit (see pg. 268)<br>3 Blade Material (see pg                                                        |
|                                                                                                                            |                                                                                                                               | 371019 W<br>Aged White -<br>All-Weather<br>ABS Blades            | See additional Damp- ar<br>Wet-rated light fixtures of<br>pages 266-268. Find add<br>downrod lengths and fin |
| HANGING MEASUREMENTS                                                                                                       |                                                                                                                               |                                                                  | on page 276.                                                                                                 |
| WITH 4" DOWNROD Fixture Drop Blade Drop Housing (from ceiling) (from ceiling) (width)                                      | Ceiling Canopy A B<br>(width)                                                                                                 | ←D→ <br>C   <u>←</u>                                             |                                                                                                              |

## RPM 180 on High Energy Star® No

Blades (5) Included

- 14° Pitch

## **Fixture Drop** Blac (from ceiling) (from ceiling) A: 13.00" B: 11.25"

| AIRFLOW<br>Cubic Ft. | POWER<br>USAGE | AIRFLOW<br>EFFICIENCY |
|----------------------|----------------|-----------------------|
| Per Minute           | Watts on High  | Cubic Ft.             |
| on High              | (Excludes      | Per Minute            |
|                      | Lights)        | Per Watt              |
| 6231                 | 73             | 86                    |